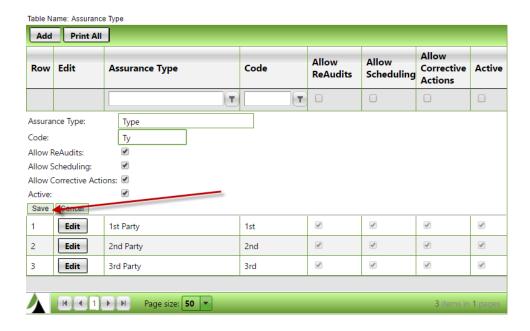

## Assurance Type

Type is the party the audit is being done by. Examples are Internal (1<sup>st</sup> party), an outside source that is still affiliated with your company (2<sup>nd</sup> party), or an independent entity (3<sup>rd</sup> party). These can also be labeled as Auditor, Service Tech and Supervisor depending how you want to set up your company.

Your data entry grid will come up.

To add a new Type, click the Add button. Fill out the grid and click Save. The code must be unique.

To edit a current Type, click the Edit button, make changes and Save.